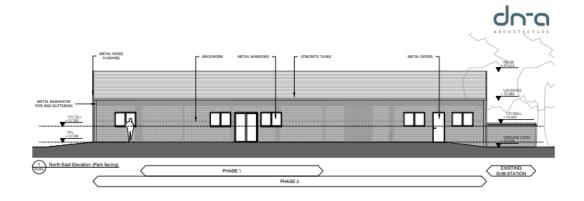

# Proposed Elevations

AMENITY BLOCK LALEHAM PARK

|              |            | Advisority<br>NT | PROPOSED ELEVATIONS |                   |                                                |
|--------------|------------|------------------|---------------------|-------------------|------------------------------------------------|
| Danily<br>BA | Ownted By: |                  | Accionity<br>JD     | No. but By:<br>NT | 3 Cardio ford Michigono<br>Lambon   TIPLE of   |
| india.       | Strade     | Drawing No.      | Per deter           | Page              | F: +64 (O) 20 8332 30<br>F: +44 (O) 20 8332 30 |
| 27/09/2019   | 1:100 @ A3 | 1938 / PL /024   | 10,06/2020          | 8                 | sancadqu-erous                                 |
|              |            |                  |                     | 9 Several Res     | deman artifactus into                          |