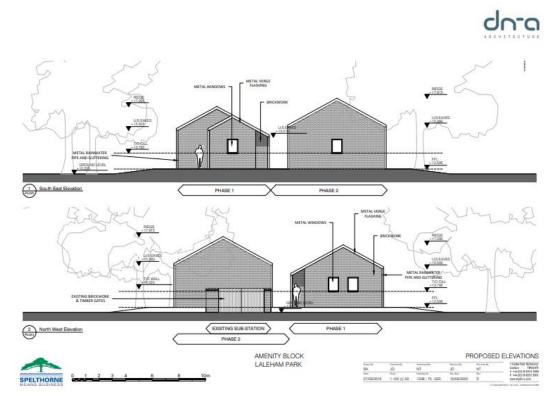

# Proposed Elevations

AMENITY BLOCK LALEHAM PARK

|              |            | Advisority<br>NT | PROPOSED ELEVATIONS |                   |                                                |
|--------------|------------|------------------|---------------------|-------------------|------------------------------------------------|
| Danily<br>BA | Ownted By: |                  | Accionity<br>JD     | No. but By:<br>NT | 3 Cardio ford Michigono<br>Lambon   TIPLE of   |
| india.       | Strade     | Drawing No.      | Per deter           | Page              | F: +64 (O) 20 8332 30<br>F: +44 (O) 20 8332 30 |
| 27/09/2019   | 1:100 @ A3 | 1938 / PL /024   | 10,06/2020          | 8                 | sancadqu-erous                                 |
|              |            |                  |                     | 9 Several Res     | deman artifactus into                          |