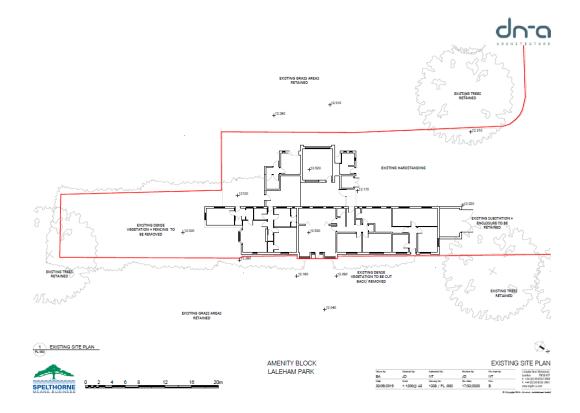

#### Existing Site Plan



## **Existing Elevations**







## **Existing Floor Plans**



#### Proposed Site Plan



# Proposed Elevations



AMENITY BLOCK LALEHAM PARK



|              |            | Advisority<br>NT | PROPOSED ELEVATIONS |                   |                                                |
|--------------|------------|------------------|---------------------|-------------------|------------------------------------------------|
| Danily<br>BA | Ownted By: |                  | Accionity<br>JD     | No. but By:<br>NT | 3 Cardio ford Michigono<br>Lambon   TIPLE of   |
| india.       | Strade     | Drawing No.      | Per deter           | Page              | F: +64 (O) 20 8332 30<br>F: +44 (O) 20 8332 30 |
| 27/09/2019   | 1:100 @ A3 | 1938 / PL /024   | 10,06/2020          | 8                 |