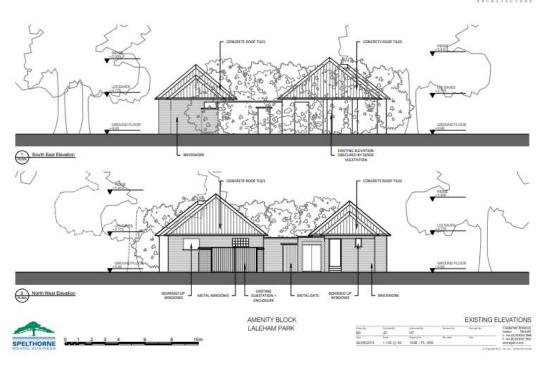

#### Existing Site Plan



## **Existing Elevations**







## **Existing Floor Plans**



#### Proposed Site Plan



# Proposed Elevations



AMENITY BLOCK LALEHAM PARK



|              |            | Advisority<br>NT | PROPOSED ELEVATIONS |                   |                                                |
|--------------|------------|------------------|---------------------|-------------------|------------------------------------------------|
| Danily<br>BA | Ownted By: |                  | Accionity<br>JD     | No. but By:<br>NT | 3 Cardio ford Michigono<br>Lambon   TIPLE of   |
| india.       | Strade     | Drawing No.      | Per deter           | Page              | F: +64 (O) 20 8332 30<br>F: +44 (O) 20 8332 30 |
| 27/09/2019   | 1:100 @ A3 | 1938 / PL /024   | 10,06/2020          | 8                 | sancadqu-erous