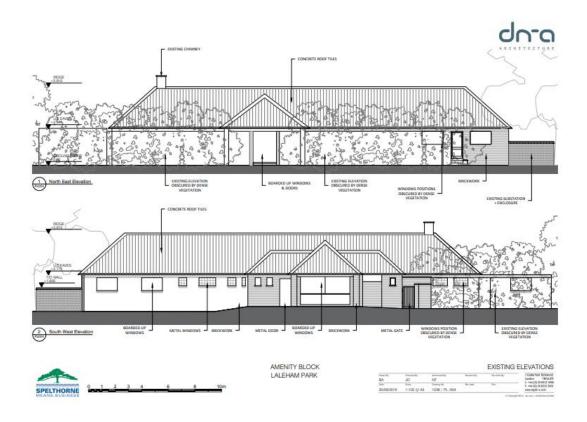

#### Existing Site Plan



## **Existing Elevations**







## **Existing Floor Plans**



#### Proposed Site Plan



# Proposed Elevations



AMENITY BLOCK LALEHAM PARK



|              |            | Advisority<br>NT | PROPOSED ELEVATIONS |                   |                                                |
|--------------|------------|------------------|---------------------|-------------------|------------------------------------------------|
| Danily<br>BA | Ownted By: |                  | Accionity<br>JD     | No. but By:<br>NT | 3 Cardio ford Michigono<br>Lambon   TIPLE of   |
| india.       | Strade     | Drawing No.      | Per deter           | Page              | F: +64 (O) 20 8332 30<br>F: +44 (O) 20 8332 30 |
| 27/09/2019   | 1:100 @ A3 | 1938 / PL /024   | 10,06/2020          | 8                 | sancadqu-erous