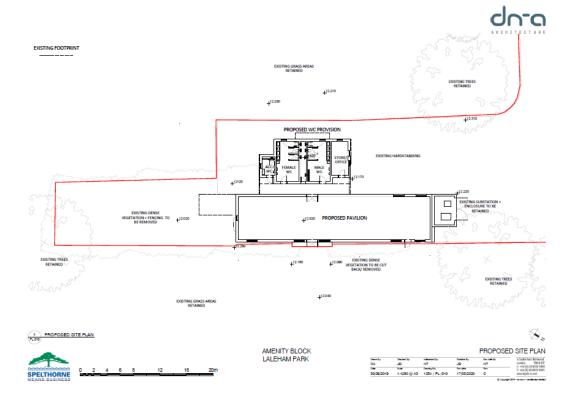

#### Existing Site Plan



## **Existing Elevations**







## **Existing Floor Plans**



#### Proposed Site Plan



# Proposed Elevations



AMENITY BLOCK LALEHAM PARK



|              |            | Advisority<br>NT | PROPOSED ELEVATIONS |                   |                                                |
|--------------|------------|------------------|---------------------|-------------------|------------------------------------------------|
| Danily<br>BA | Ownted By: |                  | Accionity<br>JD     | No. but By:<br>NT | 3 Cardio ford Michigono<br>Lambon   TIPLE of   |
| india.       | Strade     | Drawing No.      | Per deter           | Page              | F: +64 (O) 20 8332 30<br>F: +44 (O) 20 8332 30 |
| 27/09/2019   | 1:100 @ A3 | 1938 / PL /024   | 10,06/2020          | 8                 | sancadqu-erous                                 |
|              |            |