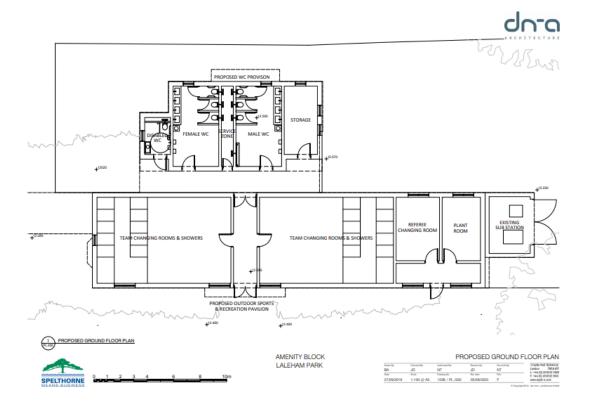

|                                                |
|--------------|------------|------------------|---------------------|-------------------|------------------------------------------------|
| Danily<br>BA | Ownted By: |                  | Accionity<br>JD     | No. but By:<br>NT | 3 Cardio ford Michigono<br>Lambon   TIPLE of   |
| india.       | Strade     | Drawing No.      | Per deter           | Page              | F: +64 (O) 20 8332 30<br>F: +44 (O) 20 8332 30 |
| 27/09/2019   | 1:100 @ A3 | 1938 / PL /024   | 10,06/2020          | 8                 | sancadqu-erous                                 |
|              |            |                  |                     | 9 Several Res     | deman artifactus into                          |





## Proposed Floor Plans