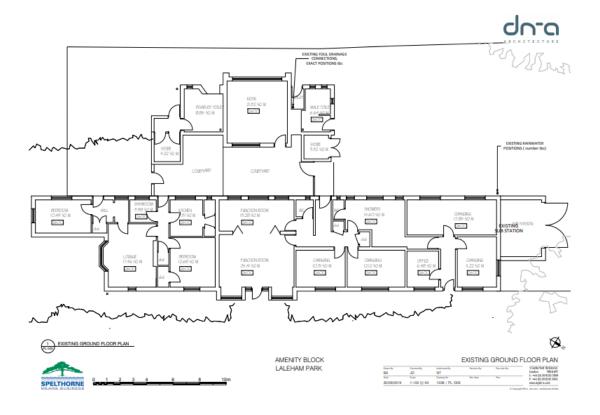

#### Existing Site Plan



## **Existing Elevations**







## **Existing Floor Plans**



#### Proposed Site Plan



# Proposed Elevations



AMENITY BLOCK LALEHAM PARK



|              |            | Advisority<br>NT | PROPOSED ELEVATIONS |                   |                                                |
|--------------|------------|------------------|---------------------|-------------------|------------------------------------------------|
| Danily<br>BA | Ownted By: |                  | Accionity<br>JD     | No. but By:<br>NT | 3 Cardio ford Michigono<br>Lambon   TIPLE of   |
| india.       | Strade     | Drawing No.      | Per deter           | Page              | F: +64 (O) 20 8332 30<br>F: +44 (O) 20 8332 30 |
| 27/09/2019   | 1:100 @ A3 | 1938 / PL /024   | 10,06/2020          | 8                 | sancadqu-erous                                 |
|              |