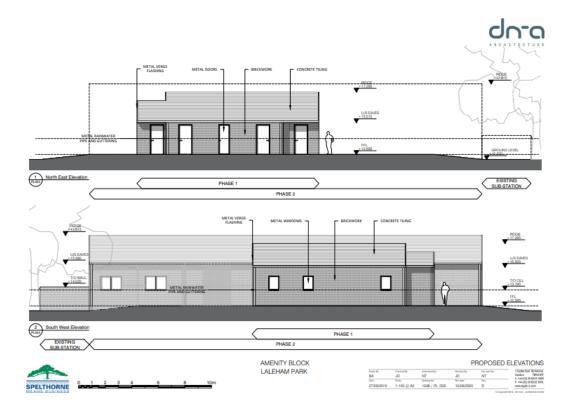

# Proposed Elevations

AMENITY BLOCK LALEHAM PARK

|              |            | Advisority<br>NT | PROPOSED ELEVATIONS |                   |                                                |
|--------------|------------|------------------|---------------------|-------------------|------------------------------------------------|
| Danily<br>BA | Ownted By: |                  | Accionity<br>JD     | No. but By:<br>NT | 3 Cardio ford Michigono<br>Lambon   TIPLE of   |
| india.       | Strade     | Drawing No.      | Per deter           | Page              | F: +64 (O) 20 8332 30<br>F: +44 (O) 20 8332 30 |
| 27/09/2019   | 1:100 @ A3 | 1938 / PL /024   | 10,06/2020          | 8                 | sancadqu-erous                                 |
|              |            |                  |                     | 9 Several Res     | deman artifactus into                          |